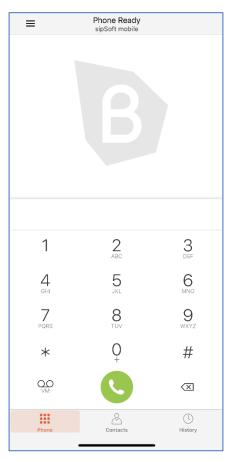

Call History – This feature is a scrolling list of your call history. You can click and redial these numbers quickly. You can also search for numbers in your history for tracking or redialing purposes.

Contacts – Users can manually add contacts or add contacts from the call history. Contacts can be added to the favorites button, searched, and clicked for calling.